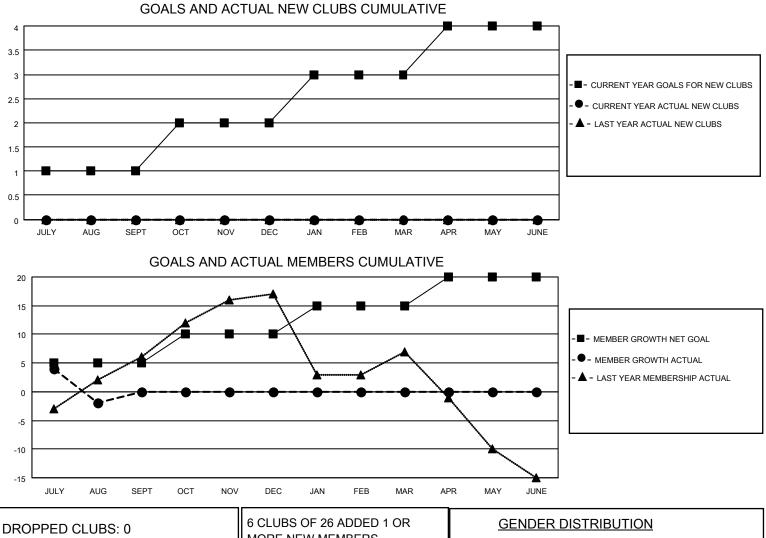

## LOCATION ARKANSAS

District 7 L

Results as of: 9/30/2022

| Clubs                 |               |           |               | Members               |                        |                         |                                                    |
|-----------------------|---------------|-----------|---------------|-----------------------|------------------------|-------------------------|----------------------------------------------------|
| RESULTS FOR 2022-2023 |               |           |               | RESULTS FOR 2022-2023 |                        |                         |                                                    |
| QUARTER               | NEW CLUB GOAL | NEW CLUBS | DROPPED CLUBS | QUARTER               | BER GROWTH NET<br>GOAL | MEMBER GROWTH<br>ACTUAL | DROPPED<br>MEMBERS ACTUAL<br>(including transfers) |
| JULY/AUG/SEPT         | 1             | 0         | 0             | JULY/AUG/SEPT         | 5                      | 17                      | 16                                                 |
| OCT/NOV/DEC           | 1             | 0         | 0             | OCT/NOV/DEC           | 5                      | 0                       | 0                                                  |
| JAN/FEB/MAR           | 1             | 0         | 0             | JAN/FEB/MAR           | 5                      | 0                       | 0                                                  |
| APR/MAY/JUNE          | 1             | 0         | 0             | APR/MAY/JUNE          | 5                      | 0                       | 0                                                  |

| DROPPED CLUBS: 0 |    | MORE NEW MEMBERS          | <u>GENDER DISTRIDUTION</u> |              |  |
|------------------|----|---------------------------|----------------------------|--------------|--|
|                  |    |                           | MALE                       | 367 (55.95%) |  |
|                  |    |                           | FEMALE                     | 289 (44.05%) |  |
| DROPPED MEMBERS  |    |                           | NON BINARY                 | 0 (0.00%)    |  |
|                  | _  |                           | PREFER NOT TO ANSWER       | 0 (0.00%)    |  |
| DECEASED         | 2  |                           |                            |              |  |
| CLUB CANCELLED   | 0  | CLICK HERE FOR CUMULATIVE | TOTAL FAMILY UNIT MEMBERS  | s 117        |  |
| OTHER            | 14 | MEMBERSHIP DATA           |                            |              |  |
| TOTAL            | 16 |                           | FAMILY MEMBERS PAYING HA   | LF DUES 59   |  |
|                  |    |                           |                            |              |  |
|                  |    |                           |                            |              |  |